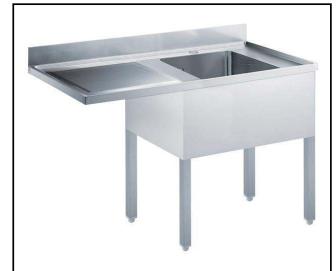

## Standard Preparation 1200 mm Soaking Sink for Dishwasher with 1 Bowl

| ITEM #  |  |
|---------|--|
| MODEL # |  |
| NAME #  |  |
| SIS #   |  |
| AIA#    |  |
| AIA "   |  |

133194 (NSBD1417L)

Sink Unit for Undercounter Dishwasher with 1 bowl 600x500x320mm and left hand drainer, 1400mm

#### Item No.

Made from 304 AISI stainless steel. The 50mm high worktop in 304 AISI stainless steel, Imm in thickness, is sound-deadened and has an overflow rim and welded corners. Integral rear upstand, h=100mm, with 10mm radius. Allround apron. Square section legs 40x40mm on 1" height-adjustable feet (+/-20mm). Bowl mm600x500x300h with overflow pipe and 2"drain hole; left hand drainer. An undercounter dishwasher can be placed under the drainer.

# Standard Preparation 1200 mm Soaking Sink for Dishwasher with 1 Bowl