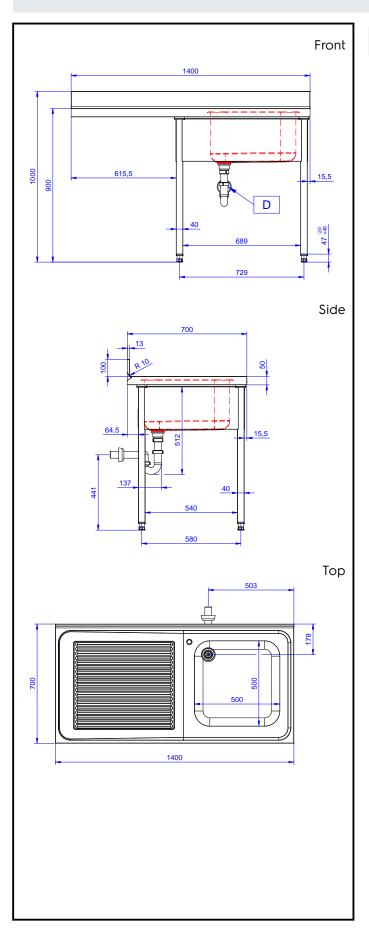

#### Item No.

Made from 304 AISI stainless steel. The 50mm high worktop in 304 AISI stainless steel, Imm in thickness, is sound-deadened and has an overflow rim and welded corners. Integral rear upstand, h=100mm, with 10mm radius. Allround apron. Square section legs 40x40mm on 1" height-adjustable feet (+/-20mm). Bowl mm600x500x300h with overflow pipe and 2"drain hole; left hand drainer. An undercounter dishwasher can be placed under the drainer.

#### Construction

- Sink tops easily slotted onto the legs and taps are easily installed from the rear.
- Square section legs and 40 mm height-adjustable feet in 304 AISI stainless steel.
- 100 mm upstand with 8 mm radioused corner and 13 mm deep, designed to be used against a wall.
- 50 mm worktop in 304 AISI stainless steel, 10/10 in thickness with overflow rim along the top.
- Bottom part of drain left free to house an undercounter dishwasher.
- Wide range of taps are available to suit every need.
- Drainage area suitable for drying operations
- 100 mm upstand with 10 mm radioused corner and 13 mm deep, designed to be used against a wall.

## **Key Information:**

External dimensions, Width:

133194 (NSBD1417L)

External dimensions, Depth:

External dimensions, Height:

Upstand Dimensions, Height:

Upstand Dimensions, Depth:

Upstand Dimensions, Radius:

R=13

Bowls number 1

Bowl dimensions 500x500xH320

Net weight: 60 kg